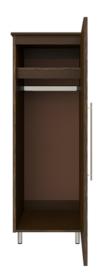

#### **Clothes Rod**

Standard clothing rod may be attached at ADA height of 48" from the floor.