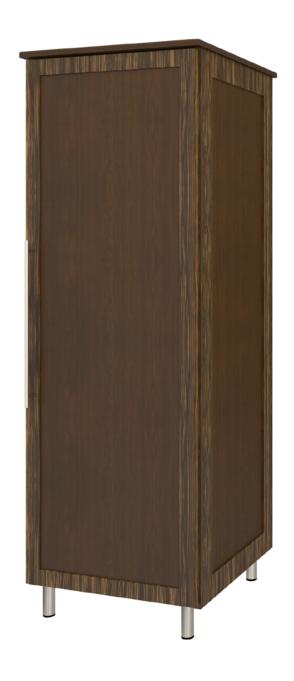

## tempe Single Wardrobe No Drawers, 1 Door

Contemporary Tempe Collection is stunning storage featuring dual-tone finishes and an overlay door and drawer design. The premium, oversized, steel hardware offers contemporary styling and easy-to-grab functionality and the dual-tones make this collection perfect for memory care giving the resident a visual boost. The product is required to be wall mounted for safety. Using the kit provided, please follow provided instructions exactly.

Model: TEWR01R 25W 23.25D 71H

#### **Chamfered Frames**

The raised overlay on this collection is a contrasting finish and adds a classic style feature.