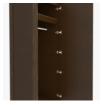

#### **Door Hinges**

100° self-closing, kitchengrade Blum® Euro Hinges provide a smooth motion.

#### **Clothes Rod**

Standard clothing rod may be attached at ADA height of 48" from the floor.