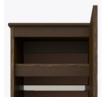

#### **Chamfered Frames**

The raised overlay on this collection is a contrasting finish and adds a classic style feature.

#### Other Wardrobe Styles

Tempe wardrobes include a number of Single and Double styles.